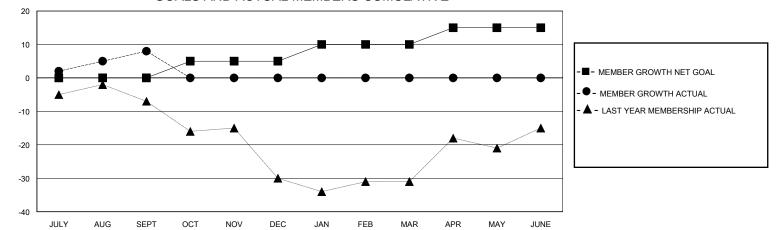

## MONTHLY MEMBERSHIP PROGRESS REPORT

District 8 O

Results as of: 9/30/2024

| GMT:             |               | LOC         | ATION LOUISIA | NA                    |                        |                                          | GMT CA                                           |  |
|------------------|---------------|-------------|---------------|-----------------------|------------------------|------------------------------------------|--------------------------------------------------|--|
|                  | Club          | S           |               |                       | nbers                  |                                          |                                                  |  |
|                  | RESULTS FOR   | R 2024-2025 |               | RESULTS FOR 2024-2025 |                        |                                          |                                                  |  |
| QUARTER          | NEW CLUB GOAL | NEW CLUBS   | DROPPED CLUBS | QUARTER               | BER GROWTH NET<br>GOAL | MEMBER GROWTH<br>ACTUAL                  | DROPPED<br>MEMBERS ACTUA<br>(including transfers |  |
| JULY/AUG/SEPT    | 0             | 0           | 1             | JULY/AUG/SEPT         | 0                      | 22                                       | 13                                               |  |
| OCT/NOV/DEC      | 0             | 0           | 0             | OCT/NOV/DEC           | 5                      | 0                                        | 0                                                |  |
| JAN/FEB/MAR      | 1             | 0           | 0             | JAN/FEB/MAR           | 5                      | 0                                        | 0                                                |  |
| APR/MAY/JUNE     | 1             | 0           | 0             | APR/MAY/JUNE          | 5                      | 0                                        | 0                                                |  |
| 1.6              |               |             |               | /                     |                        | -■- CURRENT YEAR GO                      |                                                  |  |
| 1.2              |               |             | <b>.</b>      |                       | A                      | $- \bullet - \text{CURRENT YEAR ACTUAL}$ | CTUAL NEW CLUBS                                  |  |
| 0.8              |               |             |               |                       |                        |                                          |                                                  |  |
| 0.4<br>0 JULY AL | JG SEPT OCT   |             | DEC JAN FEB   | MAR APR               | MAY JUNE               |                                          |                                                  |  |